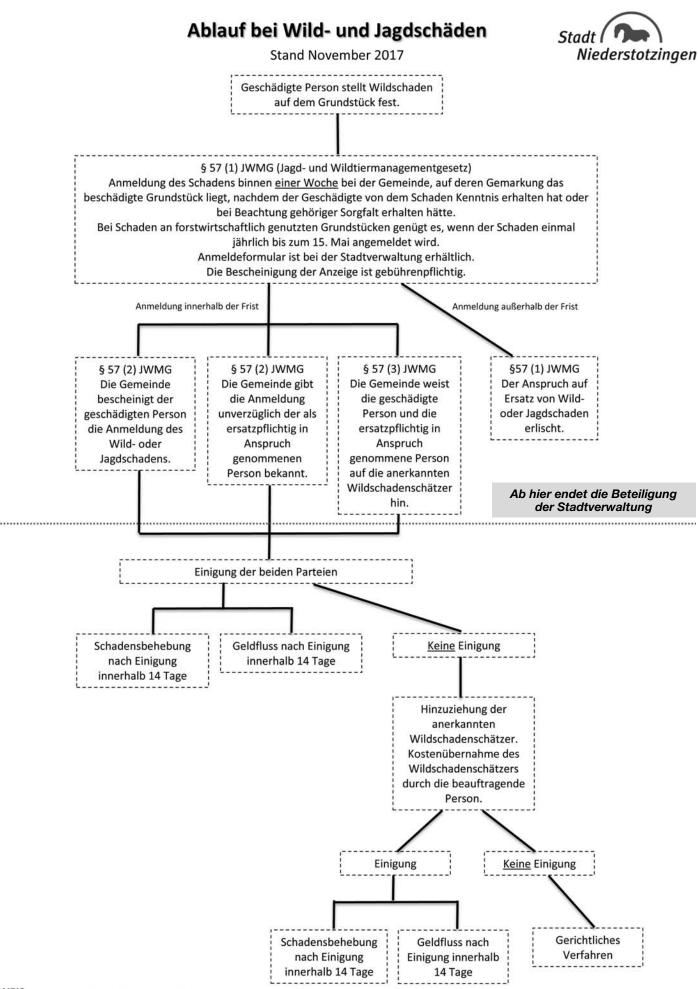

## HINWEIS

Bevor ein Wildschaden entsteht, sollten folgende Maßnahmen durch den Landwirt getroffen werden:

- Mitteilung an Jagdpächter über den Aussaattermin
- Mais sollte vor der Aussaat gebeizt werden

## Protokoll über Wild- und Jagdschäden

|                                                                                                                                                    | Beginn: